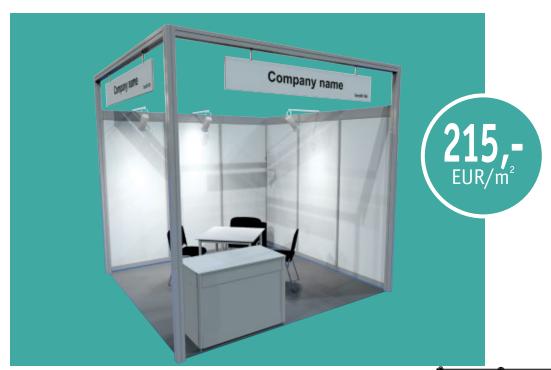

# 7.1.1 Basic Package:

€215,-/sqm

(Minimum Stand space: 9 sqm; with surface price)

Basic equipment for shell scheme model

Stand construction and dismantling, incl. all ancillary costs, comprising:

- Covering the entire floor area of the booth with grey neddle punch carnet
- Stand partition walls to the neighbouring boothes, 250 cm high, Octanorm system, white
- 1 fascia at the aisle with lettering (max. 20 letters are free of charge, without logo), held by aluminium modular system top edge of booth, 33 cm high, white
- 1 Square table
- 3 Standard chairs
- Lockable cabinet
- 1 waste paper basket
- 3 Spotlight
- 1 Powerpoint
- 1 Waste Basket